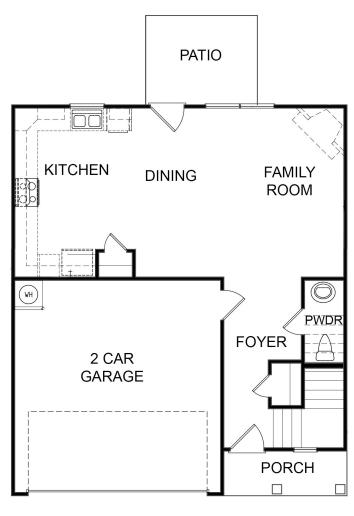

## KM HOMES

- 3 Bedrooms
- 2.5 Bathrooms
  - 2-Car Garage

First Floor Second Floor

Floorplans and elevations are artist's concepts and may vary in precise detail from the plans and specifications. KM Homes reserves the right to change prices, plans, dimensions, specifications and features without notice. Elevation shown is representative of plan; more elevations available. Single and double garage doors may vary per elevation. Subject to errors, omissions, deletions and availability. Please contact on-site sales agent for more information.