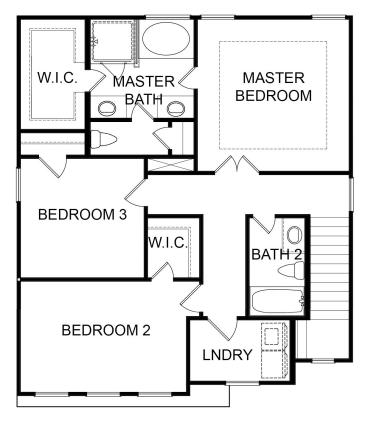

## KM HOMES

- 3 Bedrooms
- 2.5 Bathrooms
  - 2-Car Garage

First Floor Second Floor

Floorplans and elevations are artist's concepts and may vary in precise detail from the plans and specifications. KM Homes reserves the right to change prices, plans, dimensions, specifications and features without notice. Elevation shown is representative of plan; more elevations available. Single and double garage doors may vary per elevation. Subject to errors, omissions, deletions and availability. Please contact on-site sales agent for more information.